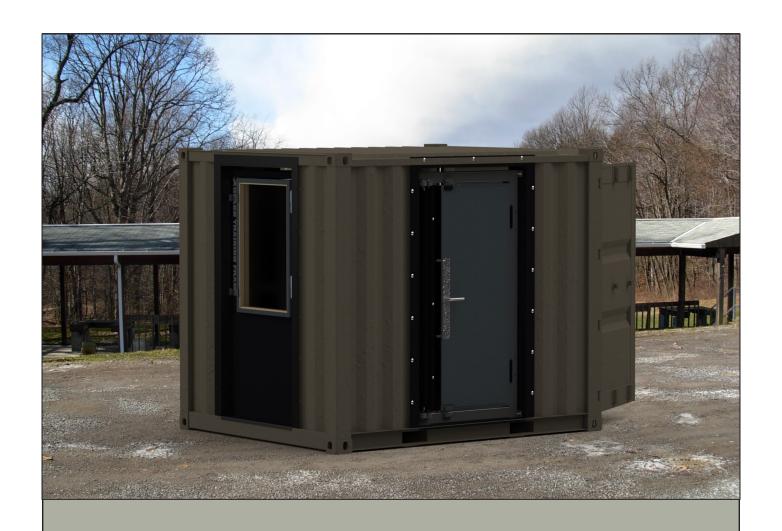

# SET CONTAINER SYSTEM WE CUSTOMIZE TO YOUR NEEDS

A COMPLETE LINE TO ENSURE YOUR TEAM'S EFFECTIVENESS

**MILITARY** 

LAW ENFORCEMENT

**FIRE & RESCUE** 

SPRING/SUMMER 2023





#### MILITARY BREACHING TRAINING





setbreching.com page 2 of 12



#### 20ft BREACHING RIG



setbreching.com page 3 of 12







setbreching.com page 4 of 12





## **40ft BREACHING RIG**



setbreching.com page 5 of 12



## **10ft BREACHING RIG**





setbreching.com page 6 of 12



## 10 ft BREACHING TOWER







setbreching.com page 7 of 12



## CUSTOM MADE BREACHING RIG



setbreching.com page 8 of 12



### **BREACHING TOWER**



setbreching.com page 9 of 12

THREE
STOREY HIGH
BREACHING
COMPLEX





setbreching.com page 10 of 12

#### **BREACHING MODULES**

MODULE NUMBER 1 This module authentically MEC2 Prod nr: 30011 replicates a real door. With a variation of locking points this -Advanced mechanical breaching module is suitable for both basic -Basic mechanical breaching #1 and advanced mechanical -Hydraulic breaching training. Can quickly be re-locked -Inward and outward training for training with efficiency. This module is fundamental for mechanical breaching courses. **MODULE NUMBER 2** The mult