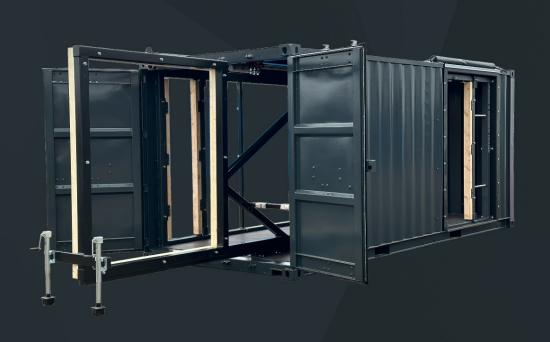

# SET CONTAINER SYSTEM WE CUSTOMIZE TO YOUR NEEDS

A COMPLETE LINE TO ENSURE YOUR TEAM'S EFFECTIVENESS

**MILITARY** 

LAW ENFORCEMENT

**FIRE & RESCUE** 

SPRING/SUMMER 2023





#### MILITARY BREACHING TRAINING





setbreching.com page 2 of 12



#### 20ft BREACHING RIG



setbreching.com page 3 of 12







setbreching.com page 4 of 12





## **40ft BREACHING RIG**



setbreching.com page 5 of 12



## **10ft BREACHING RIG**





setbreching.com page 6 of 12



## 10 ft BREACHING TOWER







setbreching.com page 7 of 12



## CUSTOM MADE BREACHING RIG



setbreching.com page 8 of 12



### **BREACHING TOWER**



setbreching.com page 9 of 12

THREE
STOREY HIGH
BREACHING
COMPLEX





setbreching.com page 10 of 12

#### **BREACHING MODULES**

MODULE NUMBER 1 This module authentically MEC2 Prod nr: 30011 replicates a real door. With a variation of locking points this -Advanced mechanical breaching module is suitable for both basic -Basic mechanical breaching #1 and advanced mechanical -Hydraulic breaching training. Can quickly be re-locked -Inward and outward training for training with efficiency. This module is fundamental for mechanical breaching courses. **MODULE NUMBER 2** The multifunctional door MUT4 Prod nr: 30015 provides breaching made against the head lock, in or outward -Mechanical breaching training. Developed for training -Hydra