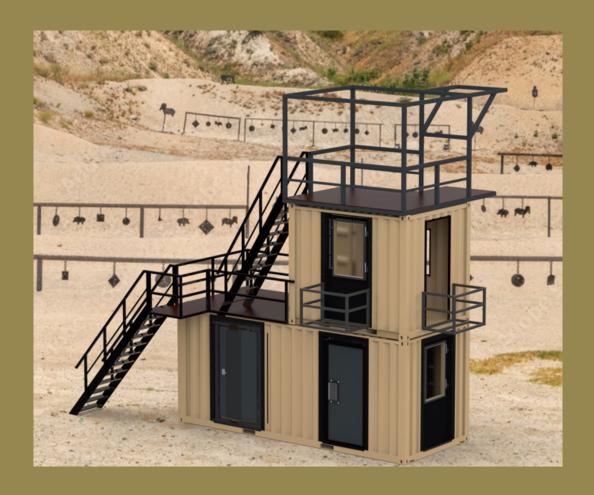

# SET CONTAINER SYSTEM WE CUSTOMIZE TO YOUR NEEDS

A COMPLETE LINE TO ENSURE YOUR TEAM'S EFFECTIVENESS

**MILITARY** 

LAW ENFORCEMENT

**FIRE & RESCUE** 

SPRING/SUMMER 2023





#### MILITARY BREACHING TRAINING





setbreching.com page 2 of 12



#### 20ft BREACHING RIG



setbreching.com page 3 of 12







setbreching.com page 4 of 12





## **40ft BREACHING RIG**



setbreching.com page 5 of 12



## **10ft BREACHING RIG**





setbreching.com page 6 of 12



## 10 ft BREACHING TOWER







setbreching.com page 7 of 12



## CUSTOM MADE BREACHING RIG



setbreching.com page 8 of 12



### **BREACHING TOWER**



setbreching.com page 9 of 12

THREE
STOREY HIGH
BREACHING
COMPLEX





setbreching.com page 10 of 12

#### **BREACHING MODULES**

MODULE NUMBER 1 This module authentically MEC2 Prod nr: 30011 replicates a real door. With a variation of locking points this -Advanced mechanical breaching module is suitable for both basic -Basic mechanical breaching #1 and advanced mechanical -Hydraulic breaching training. Can quickly be re-locked -Inward and outward training for training with efficiency. This module is fundamental for mechanical breaching courses. **MODULE NUMBER 2** The multifunctional door MUT4 Prod nr: 30015 provides breaching made against the head lock, in or outward -Mechanical breaching training. Developed for training -Hydraulic breaching facilities where