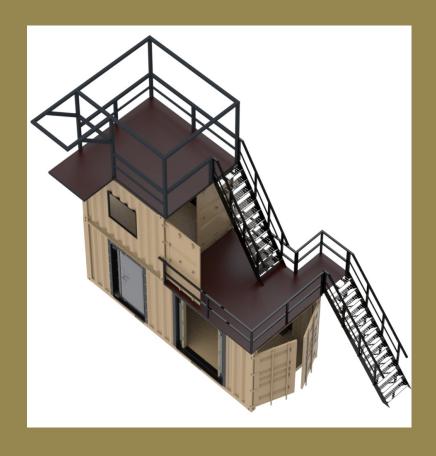

# SET CONTAINER SYSTEM WE CUSTOMIZE TO YOUR NEEDS

A COMPLETE LINE TO ENSURE YOUR TEAM'S EFFECTIVENESS

**MILITARY** 

LAW ENFORCEMENT

**FIRE & RESCUE** 

SPRING/SUMMER 2023





#### MILITARY BREACHING TRAINING





setbreching.com page 2 of 12



#### 20ft BREACHING RIG



setbreching.com page 3 of 12







setbreching.com page 4 of 12





## **40ft BREACHING RIG**



setbreching.com page 5 of 12



## **10ft BREACHING RIG**





setbreching.com page 6 of 12



## 10 ft BREACHING TOWER







setbreching.com page 7 of 12



## CUSTOM MADE BREACHING RIG



setbreching.com page 8 of 12



### **BREACHING TOWER**



setbreching.com page 9 of 12

THREE
STOREY HIGH
BREACHING
COMPLEX





setbreching.com page 10 of 12

#### **BREACHING MODULES**

MODULE NUMBER 1 This module authentically MEC2 Prod nr: 30011 replicates a real door. With a variation of locking points this -Advanced mechanical breaching module is suitable for both basic -Basic mechanical breaching #1 and advanced mechanical -Hydraulic breaching training. Can quickly be re-locked -Inward and outward training for training with efficiency. This module is fundamental for mechanical breaching courses. **MODULE NUMBER 2** The multifunctional door MUT4 Prod nr: 30015 provides breaching made against the head lock, in or outward -Mechanical breaching training. Developed for training -Hydraulic breaching facilities where different -Shotgun breachin