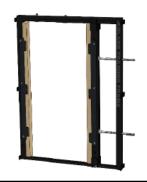

#### **BREACHING MODULES**

MODULE NUMBER 1 This module authentically MEC2 Prod nr: 30011 replicates a real door. With a variation of locking points this -Advanced mechanical breaching module is suitable for both basic -Basic mechanical breaching #1 and advanced mechanical -Hydraulic breaching training. Can quickly be re-locked -Inward and outward training for training with efficiency. This module is fundamental for mechanical breaching courses. **MODULE NUMBER 2** The multifunctional door MUT4 Prod nr: 30015 provides breaching made against the head lock, in or outward -Mechanical breaching training. Developed for training -Hydraulic breaching facilities where different -Shotgun breaching #2 breaching options are required. -Explosive breaching The head lock can be replaced -Pushing charges and adapted for the chosen -Cutting charges breaching method. -Rotary power tool cutting -Thermal cutting **MODULE NUMBER 3** Three different ways to train with explosive charges. Made to EXP2 Prod nr: 30043 simulate wooden, plastic or -Explosive breaching steel/security doors. The Hardox -Cutting charges on wood plate provides very fast and easy -Tamping charges on metal #3 repetition when efficiency is -Pushing charges on Hardox required without any need of -Rotary cutting changing spare parts. -Chainsaw This module also provides -Thermal breaching with rotary tools, chainsaws or thermal cutting. The glass training module offers **MODULE NUMBER 4** training with different types of GTF Prod nr: 30016 glass. Plastic sheets, laminated -Break N Rake glass or floating glass can be -Explosive breaching #4 applied in different layers to -Chainsaw cutting simulate different windows. -Sniper training The design makes it quick and easy to switch the chosen window

#### MODULE NUMBER 5

- DWF Prod nr: 30027
- -Mechanical breaching
- -Hydraulic breaching
- -Explosive breaching

The module can be adjusted to fit different type of real doors. Install brackets for the possibility to also mount real windows.

The wood frames give a strong and realistic installation.

#6