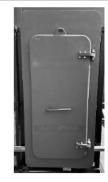

#### MODULE NUMBER 6 SDM

- -Hydraulic breaching
- -Explosive breaching
- -Assisted mechanical breaching

The ship door is made for maritime breaching training. Can quickly be re-locked for training with efficiency.

Breach with your hydraulic equipment and create space for them by using mechanical tools.

Train different explosive methods.

setbreching.com page 12 of 12