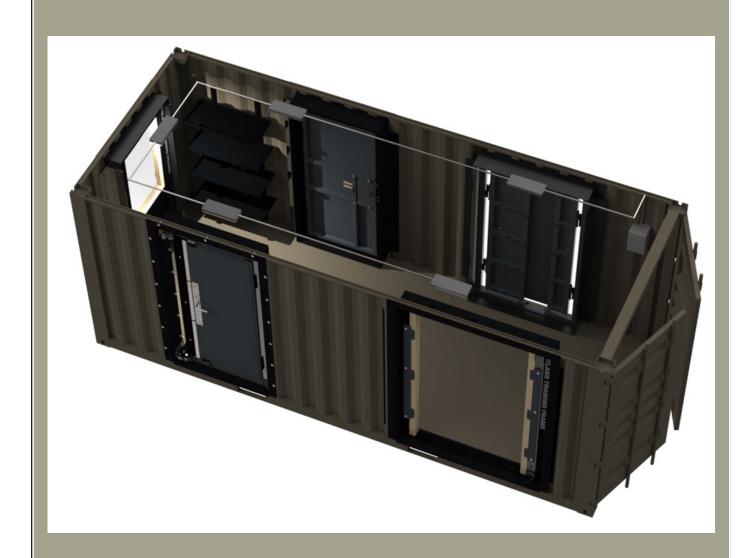

## CUSTOM MADE BREACHING RIG

setbreching.com page 8 of 12

#### **BREACHING MODULES**

MODULE NUMBER 1 This module authentically MEC2 Prod nr: 30011 replicates a real door. With a variation of locking points this -Advanced mechanical breaching module is suitable for both basic -Basic mechanical breaching #1 and advanced mechanical -Hydraulic breaching training. Can quickly be re-locked -Inward and outward training for training with efficiency. This module is fundamental for mechanical breaching courses. **MODULE NUMBER 2** The multifunctional door MUT4 Prod nr: 30015 provides breaching made against the head lock, in or outward -Mechanical breaching training. Developed for training -Hydraulic breaching facilities where different -Shotgun breaching #2 breaching options are required. -Explosive breaching The head lock can be replaced -Pushing charges and adapted for the chosen -Cutting charges breaching method. -Rotary power tool cutting -Thermal cutting **MODULE NUMBER 3** Three different ways to train with explosive charges. Made to EXP2 Prod nr: 30043 simulate wooden, plastic or -Explosive breaching steel/security doors. The Hardox -Cutting charges on wood plate provides very fast and easy -Tamping charges on metal #3 repetition when efficiency is -Pushing charges on Hardox required without any need of -Rotary cutting changing spare parts. -Chainsaw This module also provides -Thermal breaching with rotary tools, chainsaws or thermal cutting. The glass training module offers **MODULE NUMBER 4** training with different types of GTF Prod nr: 30016 glass. Plastic sheets, laminated -Break N Rake glass or floating glass can be -Explosive breaching #4 applied in different layers to -Chainsaw cutting simulate different windows. -Sniper training The design makes it quick and easy to switch the chosen window

setbreching.com page 11 of 12

- for an efficient training.

#5