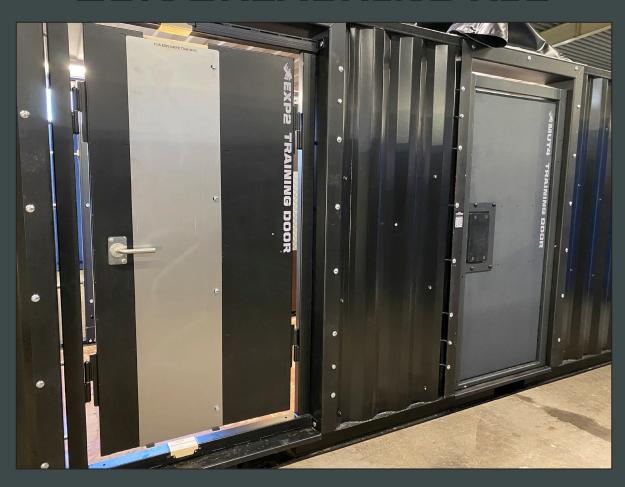

#### **BREACHING MODULES**

MODULE NUMBER 1 This module authentically MEC2 Prod nr: 30011 replicates a real door. With a variation of locking points this -Advanced mechanical breaching module is suitable for both basic -Basic mechanical breaching #1 and advanced mechanical -Hydraulic breaching training. Can quickly be re-locked -Inward and outward training for training with efficiency. This module is fundamental for mechanical breaching courses. **MODULE NUMBER 2** The multifunctional door MUT4 Prod nr: 30015 provides breaching made against the head lock, in or outward -Mechanical breaching training. Developed for training -Hydraulic breaching facilities where different -Shotgun breaching #2 breaching options are required. -Explosive breaching The head lock can be replaced -Pushing charges and adapted for the chosen -Cutting charges breaching method. -Rotary power tool cutting -Thermal cutting **MODULE NUMBER 3** Three different ways to train with explosive charges. Made to EXP2 Prod nr: 30043 simulate wooden, plastic or -Explosive breaching steel/security doors. The Hardox -Cutting charges on wood plate provides very fast and easy -Tamping charges on metal #3 repetition when efficiency is -Pushing charges on Hardox required without any need of -Rotary cutting changing spare parts. -Chainsaw This module also provides -Thermal breaching with rotary tools, chainsaws or thermal cutting. The glass training module offers **MODULE NUMBER 4** training with different types of GTF Prod nr: 30016 glass. Plastic sheets, laminated -Break N Rake glass or floating glass can be -Explosive breaching #4 applied in different layers to -Chainsaw cutting simulate different windows. -Sniper training The design makes it quick and easy to switch the chosen window