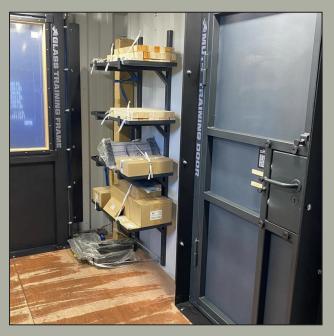

#### **BREACHING MODULES**

MODULE NUMBER 1 This module authentically MEC2 Prod nr: 30011 replicates a real door. With a variation of locking points this -Advanced mechanical breaching module is suitable for both basic -Basic mechanical breaching #1 and advanced mechanical -Hydraulic breaching training. Can quickly be re-locked -Inward and outward training for training with efficiency. This module is fundamental for mechanical breaching courses. **MODULE NUMBER 2** The multifunctional door MUT4 Prod nr: 30015 provides breaching made against the head lock, in or outward -Mechanical breaching training. Developed for training -Hydraulic breaching facilities where different -Shotgun breaching #2 breaching options are required. -Explosive breaching The head lock can be replaced -Pushing charges and adapted for the chosen -Cutting charges breaching method. -Rotary power tool cutting -Thermal cutting **MODULE NUMBER 3** Three different ways to train with explosive charges. Made to EXP2 Prod nr: 30043 simulate wooden, plastic or -Explosive breaching steel/security doors. The Hardox -Cutting charges on wood plate provides very fast and easy -Tamping charges on metal #3 repetition when efficiency is -Pushing charges on Hardox required without any need of -Rotary cutting changing spare parts. -Chainsaw This module also provides -Thermal breaching with rotary tools, chainsaws or thermal cutting. The glass training module offers **MODULE NUMBER 4** training with different types of GTF Prod nr: 30016 glass. Plastic sheets, laminated -Break N Rake glass or floating glass can be -Explosive breaching #4 applied in different layers to -Chainsaw cutting simulate different windows. -Sniper training The design makes it quick and easy to switch the chosen window