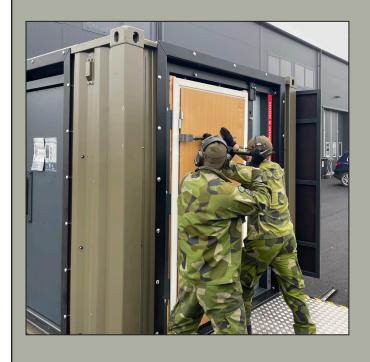

# SET CONTAINER SYSTEM WE CUSTOMIZE TO YOUR NEEDS

A COMPLETE LINE TO ENSURE YOUR TEAM'S EFFECTIVENESS

**MILITARY** 

LAW ENFORCEMENT

**FIRE & RESCUE** 

SPRING/SUMMER 2023





#### MILITARY BREACHING TRAINING





setbreching.com page 2 of 12



#### 20ft BREACHING RIG



setbreching.com page 3 of 12







setbreching.com page 4 of 12





## **40ft BREACHING RIG**



setbreching.com page 5 of 12



## **10ft BREACHING RIG**





setbreching.com page 6 of 12



## 10 ft BREACHING TOWER







setbreching.com page 7 of 12



## CUSTOM MADE BREACHING RIG



setbreching.com page 8 of 12



### **BREACHING TOWER**



setbreching.com page 9 of 12

THREE
STOREY HIGH
BREACHING
COMPLEX





setbreching.com page 10 of 12

#### **BREACHING MODULES**

MODULE NUMBER 1 This module authentically MEC2 Prod nr: 30011 replicates a real door. With a variation of locking points this -Advanced mechanical breaching module is suitable for both basic -Basic mechanical breaching #1 and advanced mechanical -Hydraulic breaching training. Can quickly be re-locked -Inward and outward training for training with efficiency. This module is fundamental for mechanical breaching courses. **MODULE NUMBER 2** The multifunctional door MUT4 Prod nr